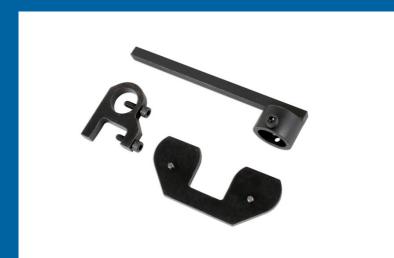

## **Balance Shaft Locking Kit - for Ford, JLR**

Special tool set for checking, holding and locking the balance shafts fitted to belt driven DOHC 2.2L diesel engines in Ford and Land Rover ranges. Some engines require the removal and/or checking of the balance shaft assembly for which these tools are required.

## **Additional Information**

- Special tool set for checking, holding and locking the balance shafts fitted to belt driven DOHC 2.2L diesel engines in Ford and Land Rover ranges.
- Engine codes covered include: Ford Q4BA and Q4WA 2.2L diesel in Galaxy, S-Max and Mondeo 2008-2015.
- JLR DW12CTED/224DT engine in Freelander II (2006 2015) and Range Rover Evoque (2011 2015); also DW12CTED4 engine in Peugeot 508 (2011-2015).
- Equivalent to OEM 303-1328 timing plate, 303-1329 locking tool and 303-1330 backlash lever.
- · Made in Sheffield.