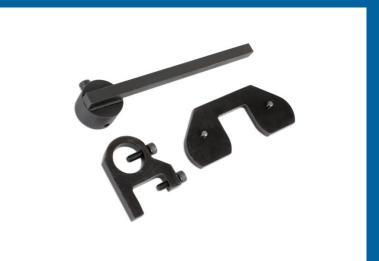

## **Balance Shaft Locking Kit - for Ford, JLR**

Special tool set for checking, holding and locking the balance shafts fitted to belt driven DOHC 2.2L diesel engines in Ford and Land Rover ranges. Some engines require the removal and/or checking of the balance shaft assembly for which these tools are required.

## **Additional Information**

- Special tool set for checking, holding and locking the balance shafts fitted to belt driven DOHC 2.2L diesel engines in Ford and Land Rover ranges.
- Engine codes covered include: Ford Q4BA and Q4WA 2.2L diesel in Galaxy, S-Max and Mondeo 2008-2015.
- JLR DW12CTED/224DT engine in Freelander II (2006 2015) and Range Rover Evoque (2011 2015); also DW12CTED4 engine in Peugeot 508 (2011-2015).
- Equivalent to OEM 303-1328 timing plate, 303-1329 locking tool and 303-1330 backlash lever.
- · Made in Sheffield.